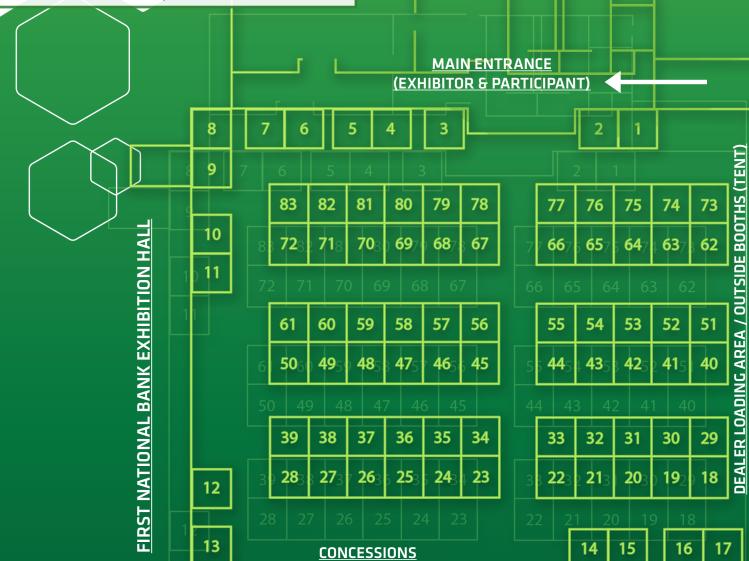

### **Exhibitor Booth Information and Rules for Participation:**

- Booth registrations are confirmed by receipt of the signed application/contract accompanied by check, money order, credit card information, or cash. Booths are provided on a first-come, first-served basis.
- 2. Small booths are 10 ft. by 10 ft. for \$600, and come with 1 table, 2 chairs, pipe and draping, 2 registrations, and electricity. Large booths are 10 ft. by 20 ft. for \$1000, and come with 2 tables, 3 chairs, pipe and draping, 3 registrations, and electricity.
- 3. Extra tables may be ordered and paid with this form at \$30.00 each.
- 4. Names of booth workers must be submitted with application, and each person must produce identification at check-in to obtain a badge. Badges must be worn at all times. Additional certified employee name badges are \$50.00 each. Helpers must be valid employees of the exhibitor. Extra Monday badges for setup must be approved by Colton Atkins. For any questions concerning helpers please call.
- 5. Breakfast and lunches will only be provided to individuals wearing badges.
- 6. Only one firm or entity may occupy each booth unless approved by Colton Atkins
- 7. Noise levels will be monitored and controlled throughout the show.
- 8. All exhibits must be in place by 5 p.m. Monday and remain in place through 12 p.m. on Thursday except by management approval.
- Neither Range Beef Cow Symposium nor the promoters will assume responsibility for any theft, damage, or accidents that might occur during the course of the trade show.
- 10. Any non-exhibitor who distributes literature of any kind will be removed from the event.
- 11. Vendors must furnish receipts with all sales (if applicable), without regard to size or value of items.

# Over 80 Spaces!

(Indoor and Outdoor)

\* Attention: Outside booths will be available apon request. For more information please contact Colton Atkins at (970) 491-7604 or colton.atkins@colostate.edu. Display of tractors, machinery, trailers, and vehicles are encouraged, but must be approved before entrance.