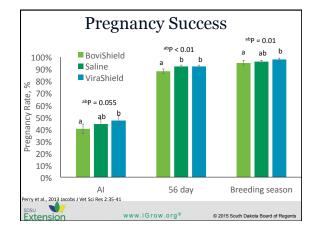

## Multi-herd Study: Summary • Al conception rates numerically better in KV cows vs. MLV cows (p=.055) - Saline group intermediate • 56-day conception rates statistically better in KV and saline cows vs. MLV cows (p<0.01) • Breeding season pregnancy success statistically better in KV cows vs. MLV cows (p<0.01)