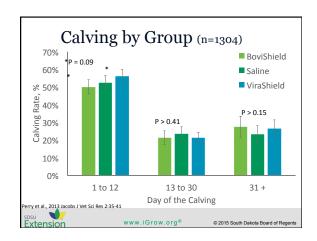

## Adverse Effects of MLV IBR on Reproduction – Naïve Animals 1. Live IBR injected into 8 heifers d. 1 after estrus Ovarian necrosis in 7 (VanderMaaten & Miller, 1985) 2. MLV IBR vaccine IV into 8 heifers d. 1 after estrus CL and ovarian necrosis in 8 (VanderMa 3. MLV IBR vaccine IV into 18 heifers d. 4 after 2<sup>nd</sup> PGF CL and ovarian necrosis, inflammation in 14 (Smith, et al., 1990) 4. MLV IBR vaccine IV - or control - into 19 heifers day of 2<sup>nd</sup> PGF (Chiang, et al, 1990) - Vaccinated heifers 3/10 calved, Control heifers 9/9 calved www.iGrow.org® © 2015 South Dakota Board of Reger



































## Multi-herd Study: Summary • Al conception rates numerically better in KV cows vs. MLV cows (p=.055) - Saline group intermediate • 56-day conception rates statistically better in KV and saline cows vs. MLV cows (p<0.01) • Breeding season pregnancy success statistically better in KV cows vs. MLV cows (p<0.01)

Which vaccine group has the best protection against IBR and BVD?

A. Modified Live vaccine pre-breeding

B. Killed vaccine pre-breeding





























## Conclusions

- · MLV reproductive vaccines have the potential to adversely affect reproduction
- · Evidence for adverse effects of MLV in wellvaccinated herds is building
  - Responses may differ among herds
- · Proper heifer pre-conditioning helps mitigate these effects
- Modified Live Better cell-mediated immunity