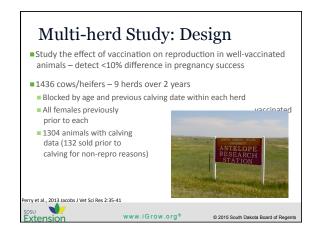

## Adverse Effects of MLV IBR on Reproduction – Naïve Animals 1. Live IBR injected into 8 heifers d. 1 after estrus Ovarian necrosis in 7 (VanderMaaten & Miller, 1985) 2. MLV IBR vaccine IV into 8 heifers d. 1 after estrus CL and ovarian necrosis in 8 (VanderMa 3. MLV IBR vaccine IV into 18 heifers d. 4 after 2<sup>nd</sup> PGF CL and ovarian necrosis, inflammation in 14 (Smith, et al., 1990) 4. MLV IBR vaccine IV - or control - into 19 heifers day of 2<sup>nd</sup> PGF (Chiang, et al, 1990) - Vaccinated heifers 3/10 calved, Control heifers 9/9 calved www.iGrow.org® © 2015 South Dakota Board of Reger



































## Multi-herd Study: Summary • Al conception rates numerically better in KV cows vs. MLV cows (p=.055) - Saline group intermediate • 56-day conception rates statistically better in KV and saline cows vs. MLV cows (p<0.01) • Breeding season pregnancy success statistically better in KV cows vs. MLV cows (p<0.01)

Which vaccine group has the best protection against IBR and BVD?

A. Modified Live vaccine pre-breeding

B. Killed vaccine pre-breeding





























## Conclusions

- · MLV reproductive vaccines have the potential to adversely affect reproduction
- · Evidence for adverse effects of MLV in wellvaccinated herds is building
  - Responses may differ among herds
- · Proper heifer pre-conditioning helps mitigate these effects
- Modified Live Better cell-mediate