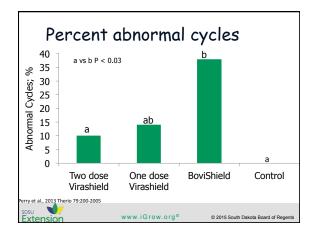

## Adverse Effects of MLV IBR on Reproduction – Naïve Animals 1. Live IBR injected into 8 heifers d. 1 after estrus Ovarian necrosis in 7 (VanderMaaten & Miller, 1985) 2. MLV IBR vaccine IV into 8 heifers d. 1 after estrus CL and ovarian necrosis in 8 (VanderMa 3. MLV IBR vaccine IV into 18 heifers d. 4 after 2<sup>nd</sup> PGF CL and ovarian necrosis, inflammation in 14 (Smith, et al., 1990) 4. MLV IBR vaccine IV - or control - into 19 heifers day of 2<sup>nd</sup> PGF (Chiang, et al, 1990) - Vaccinated heifers 3/10 calved, Control heifers 9/9 calved www.iGrow.org® © 2015 South Dakota Board of Reger