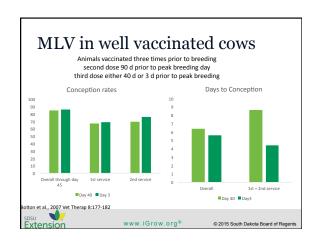

2<sup>nd</sup> PGF CL and ovarian necrosis, inflammation in 14 (Smith, et al., 1990) 4. MLV IBR vaccine IV - or control - into 19 heifers day of 2<sup>nd</sup> PGF (Chiang, et al, 1990) - Vaccinated heifers 3/10 calved, Control heifers 9/9 calved www.iGrow.org® © 2015 South Dakota Board of Reger



































## Multi-herd Study: Summary • Al conception rates numerically better in KV cows vs. MLV cows (p=.055) - Saline group intermediate • 56-day conception rates statistically better in KV and saline cows vs. MLV cows (p<0.01) • Breeding season pregnancy success statistically better in KV cows vs. MLV cows (p<0.01)

Which vaccine group has the best protection against IBR and BVD?

A. Modified Live vaccine pre-breeding

B. Killed vaccine pre-breeding





























## Conclusions

- · MLV reproductive vaccines have the potential to adversely affect reproduction
- · Evidence for adverse effects of MLV in wellvaccinated herds is building
  - Responses may differ among herds
- · Proper heifer pre-conditioning helps mitigate these effects
- Modified Live Better cell-mediated immunity
   Killed Vaccines Better antibody-mediated immunity
- Annual KV boosters = protection against disease
- · Before changing programs: get veterinary input