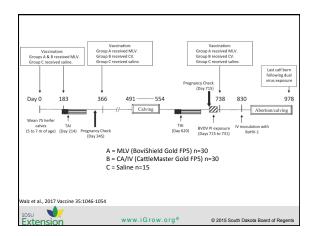

eifers d. 4 after 2<sup>nd</sup> PGF CL and ovarian necrosis, inflammation in 14 (Smith, et al., 1990) 4. MLV IBR vaccine IV - or control - into 19 heifers day of 2<sup>nd</sup> PGF (Chiang, et al, 1990) - Vaccinated heifers 3/10 calved, Control heifers 9/9 calved www.iGrow.org® © 2015 South Dakota Board of Reger



































## Multi-herd Study: Summary • Al conception rates numerically better in KV cows vs. MLV cows (p=.055) - Saline group intermediate • 56-day conception rates statistically better in KV and saline cows vs. MLV cows (p<0.01) • Breeding season pregnancy success statistically better in KV cows vs. MLV cows (p<0.01)

Which vaccine group has the best protection against IBR and BVD?

A. Modified Live vaccine pre-breeding

B. Killed vaccine pre-breeding





























## Conclusions

- · MLV reproductive vaccines have the potential to adversely affect reproduction
- · Evidence for adverse effects of MLV in wellvaccinated herds is building
  - Responses may differ among herds
- · Proper heifer pre-conditioning helps mitigate these effects
- Modified Live Better cell-mediated immunity
   Killed Vaccines Better antibody-mediated immunity
- Annual KV boosters = protection against disease
- · Before changing programs: get veterinary input