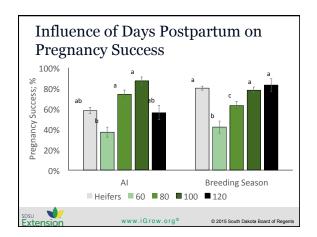

after 2<sup>nd</sup> PGF CL and ovarian necrosis, inflammation in 14 (Smith, et al., 1990) 4. MLV IBR vaccine IV - or control - into 19 heifers day of 2<sup>nd</sup> PGF (Chiang, et al, 1990) - Vaccinated heifers 3/10 calved, Control heifers 9/9 calved www.iGrow.org® © 2015 South Dakota Board of Reger



































## Multi-herd Study: Summary • Al conception rates numerically better in KV cows vs. MLV cows (p=.055) - Saline group intermediate • 56-day conception rates statistically better in KV and saline cows vs. MLV cows (p<0.01) • Breeding season pregnancy success statistically better in KV cows vs. MLV cows (p<0.01)

Which vaccine group has the best protection against IBR and BVD?

A. Modified Live vaccine pre-breeding

B. Killed vaccine pre-breeding





























## Conclusions

- · MLV reproductive vaccines have the potential to adversely affect reproduction
- · Evidence for adverse effects of MLV in wellvaccinated herds is building
  - Responses may differ among herds
- · Proper heifer pre-conditioning helps mitigate these effects
- Modified Live Better cell-mediated immunity
   Killed Vaccines Better antibody-mediated immunity
- Annual KV boosters = protection against disease
- · Before changing programs: get veterinary input