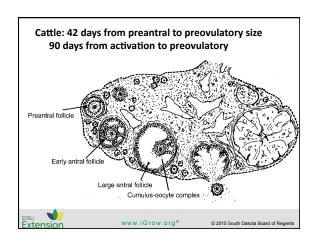

nd</sup> PGF CL and ovarian necrosis, inflammation in 14 (Smith, et al., 1990) 4. MLV IBR vaccine IV - or control - into 19 heifers day of 2<sup>nd</sup> PGF (Chiang, et al, 1990) - Vaccinated heifers 3/10 calved, Control heifers 9/9 calved www.iGrow.org® © 2015 South Dakota Board of Reger



































## Multi-herd Study: Summary • Al conception rates numerically better in KV cows vs. MLV cows (p=.055) - Saline group intermediate • 56-day conception rates statistically better in KV and saline cows vs. MLV cows (p<0.01) • Breeding season pregnancy success statistically better in KV cows vs. MLV cows (p<0.01)

Which vaccine group has the best protection against IBR and BVD?

A. Modified Live vaccine pre-breeding

B. Killed vaccine pre-breeding





























## Conclusions

- · MLV reproductive vaccines have the potential to adversely affect reproduction
- · Evidence for adverse effects of MLV in wellvaccinated herds is building
  - Responses may differ among herds
- · Proper heifer pre-conditioning helps mitigate these effects
- Modified Live Better cell-mediated immunity
   Killed Vaccines Better antibody-mediated immunity
- Annual KV boosters = protection against disease
- · Before changing programs: get veterinary input