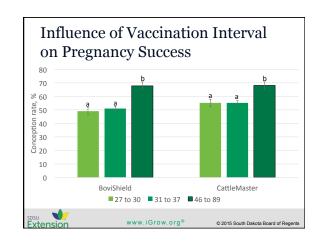

p>nd</sup> PGF CL and ovarian necrosis, inflammation in 14 (Smith, et al., 1990) 4. MLV IBR vaccine IV - or control - into 19 heifers day of 2<sup>nd</sup> PGF (Chiang, et al, 1990) - Vaccinated heifers 3/10 calved, Control heifers 9/9 calved www.iGrow.org® © 2015 South Dakota Board of Reger



































## Multi-herd Study: Summary • Al conception rates numerically better in KV cows vs. MLV cows (p=.055) - Saline group intermediate • 56-day conception rates statistically better in KV and saline cows vs. MLV cows (p<0.01) • Breeding season pregnancy success statistically better in KV cows vs. MLV cows (p<0.01)

Which vaccine group has the best protection against IBR and BVD?

A. Modified Live vaccine pre-breeding

B. Killed vaccine pre-breeding





























## Conclusions

- · MLV reproductive vaccines have the potential to adversely affect reproduction
- · Evidence for adverse effects of MLV in wellvaccinated herds is building
  - Responses may differ among herds
- · Proper heifer pre-conditioning helps mitigate these effects
- Modified Live Better cell-mediated immunity
   Killed Vaccines Better antibody-mediated immunity
- Annual KV boosters = protection against disease
- · Before changing programs: get veterinary input