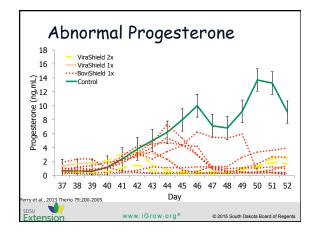

## Adverse Effects of MLV IBR on Reproduction – Naïve Animals 1. Live IBR injected into 8 heifers d. 1 after estrus Ovarian necrosis in 7 (VanderMaaten & Miller, 1985) 2. MLV IBR vaccine IV into 8 heifers d. 1 after estrus CL and ovarian necrosis in 8 (VanderMa 3. MLV IBR vaccine IV into 18 heifers d. 4 after 2<sup>nd</sup> PGF CL and ovarian necrosis, inflammation in 14 (Smith, et al., 1990) 4. MLV IBR vaccine IV - or control - into 19 heifers day of 2<sup>nd</sup> PGF (Chiang, et al, 1990) - Vaccinated heifers 3/10 calved, Control heifers 9/9 calved www.iGrow.org® © 2015 South Dakota Board of Reger