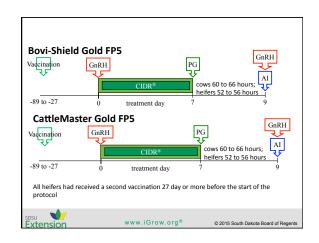

4 after 2<sup>nd</sup> PGF CL and ovarian necrosis, inflammation in 14 (Smith, et al., 1990) 4. MLV IBR vaccine IV - or control - into 19 heifers day of 2<sup>nd</sup> PGF (Chiang, et al, 1990) - Vaccinated heifers 3/10 calved, Control heifers 9/9 calved www.iGrow.org® © 2015 South Dakota Board of Reger



































## Multi-herd Study: Summary • Al conception rates numerically better in KV cows vs. MLV cows (p=.055) - Saline group intermediate • 56-day conception rates statistically better in KV and saline cows vs. MLV cows (p<0.01) • Breeding season pregnancy success statistically better in KV cows vs. MLV cows (p<0.01)

Which vaccine group has the best protection against IBR and BVD?

A. Modified Live vaccine pre-breeding

B. Killed vaccine pre-breeding





























## Conclusions

- · MLV reproductive vaccines have the potential to adversely affect reproduction
- · Evidence for adverse effects of MLV in wellvaccinated herds is building
  - Responses may differ among herds
- · Proper heifer pre-conditioning helps mitigate these effects
- Modified Live Better cell-mediated immunity
   Killed Vaccines Better antibody-mediated immunity
- Annual KV boosters = protection against disease
- · Before changing programs: get veterinary input