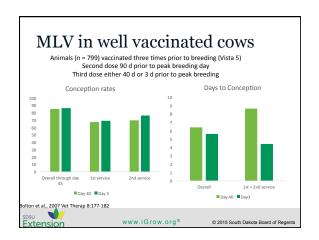

## Multi-herd Study: Summary • Al conception rates numerically better in KV cows vs. MLV cows (p=.055) - Saline group intermediate • 56-day conception rates statistically better in KV and saline cows vs. MLV cows (p<0.01) • Breeding season pregnancy success statistically better in KV cows vs. MLV cows (p<0.01)