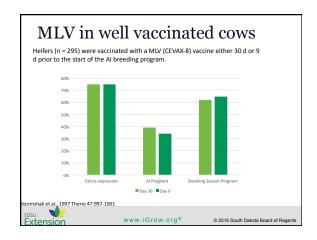

## Adverse Effects of MLV IBR on Reproduction – Naïve Animals 1. Live IBR injected into 8 heifers d. 1 after estrus Ovarian necrosis in 7 (VanderMaaten & Miller, 1985) 2. MLV IBR vaccine IV into 8 heifers d. 1 after estrus CL and ovarian necrosis in 8 (VanderMa 3. MLV IBR vaccine IV into 18 heifers d. 4 after 2<sup>nd</sup> PGF CL and ovarian necrosis, inflammation in 14 (Smith, et al., 1990) 4. MLV IBR vaccine IV - or control - into 19 heifers day of 2<sup>nd</sup> PGF (Chiang, et al, 1990) - Vaccinated heifers 3/10 calved, Control heifers 9/9 calved www.iGrow.org® © 2015 South Dakota Board of Reger



































## Multi-herd Study: Summary • Al conception rates numerically better in KV cows vs. MLV cows (p=.055) - Saline group intermediate • 56-day conception rates statistically better in KV and saline cows vs. MLV cows (p<0.01) • Breeding season pregnancy success statistically better in KV cows vs. MLV cows (p<0.01)

Which vaccine group has the best protection against IBR and BVD?

A. Modified Live vaccine pre-breeding

B. Killed vaccine pre-breeding





























## Conclusions

- · MLV reproductive vaccines have the potential to adversely affect reproduction
- · Evidence for adverse effects of MLV in wellvaccinated herds is building
  - Responses may differ among herds
- · Proper heifer pre-conditioning helps mitigate these effects
- Modified Live Better cell-m