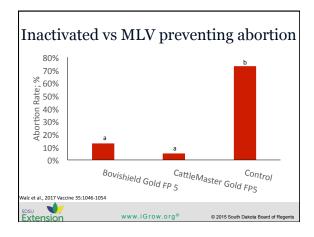

## Conclusions

- · MLV reproductive vaccines have the potential to adversely affect reproduction
- · Evidence for adverse effects of MLV in wellvaccinated herds is building
  - Responses may differ among herds
- · Proper heifer pre-conditioning helps mitigate these effects
- Modified Live Better cell-mediated immunity
   Killed Vaccines Better antibody-mediated immunity
- Annual KV boosters = protection against disease
- · Before changing programs: get veterinary input