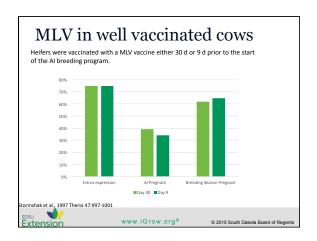

sup>nd</sup> PGF CL and ovarian necrosis, inflammation in 14 (Smith, et al., 1990) 4. MLV IBR vaccine IV - or control - into 19 heifers day of 2<sup>nd</sup> PGF (Chiang, et al, 1990) - Vaccinated heifers 3/10 calved, Control heifers 9/9 calved www.iGrow.org® © 2015 South Dakota Board of Reger



































## Multi-herd Study: Summary • Al conception rates numerically better in KV cows vs. MLV cows (p=.055) - Saline group intermediate • 56-day conception rates statistically better in KV and saline cows vs. MLV cows (p<0.01) • Breeding season pregnancy success statistically better in KV cows vs. MLV cows (p<0.01)

Which vaccine group has the best protection against IBR and BVD?

A. Modified Live vaccine pre-breeding

B. Killed vaccine pre-breeding





























## Conclusions

- · MLV reproductive vaccines have the potential to adversely affect reproduction
- · Evidence for adverse effects of MLV in wellvaccinated herds is building
  - Responses may differ among herds
- · Proper heifer pre-conditioning helps mitigate these effects
- Modified Live Better cell-mediated immunity
   Killed Vaccines Better antibody-mediated immunity
- Annual KV boosters = protection against disease
- · Before changing programs: get veterinary input