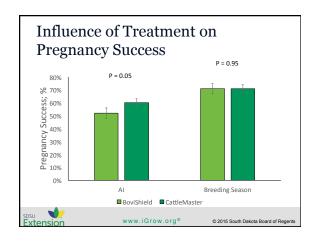

ter 2<sup>nd</sup> PGF CL and ovarian necrosis, inflammation in 14 (Smith, et al., 1990) 4. MLV IBR vaccine IV - or control - into 19 heifers day of 2<sup>nd</sup> PGF (Chiang, et al, 1990) - Vaccinated heifers 3/10 calved, Control heifers 9/9 calved www.iGrow.org® © 2015 South Dakota Board of Reger



































## Multi-herd Study: Summary • Al conception rates numerically better in KV cows vs. MLV cows (p=.055) - Saline group intermediate • 56-day conception rates statistically better in KV and saline cows vs. MLV cows (p<0.01) • Breeding season pregnancy success statistically better in KV cows vs. MLV cows (p<0.01)

Which vaccine group has the best protection against IBR and BVD?

A. Modified Live vaccine pre-breeding

B. Killed vaccine pre-breeding





























## Conclusions

- · MLV reproductive vaccines have the potential to adversely affect reproduction
- · Evidence for adverse effects of MLV in wellvaccinated herds is building
  - Responses may differ among herds
- · Proper heifer pre-conditioning helps mitigate these effects
- Modified Live Better cell-mediated immunity
   Killed Vaccines Better antibody-mediated immunity
- Annual KV boosters = protection against disease
- · Before changing programs: get veterinary input