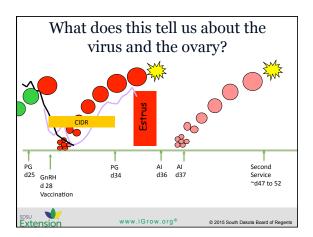

## Adverse Effects of MLV IBR on Reproduction – Naïve Animals 1. Live IBR injected into 8 heifers d. 1 after estrus Ovarian necrosis in 7 (VanderMaaten & Miller, 1985) 2. MLV IBR vaccine IV into 8 heifers d. 1 after estrus CL and ovarian necrosis in 8 (VanderMa 3. MLV IBR vaccine IV into 18 heifers d. 4 after 2<sup>nd</sup> PGF CL and ovarian necrosis, inflammation in 14 (Smith, et al., 1990) 4. MLV IBR vaccine IV - or control - into 19 heifers day of 2<sup>nd</sup> PGF (Chiang, et al, 1990) - Vaccinated heifers 3/10 calved, Control heifers 9/9 calved www.iGrow.org® © 2015 South Dakota Board of Reger