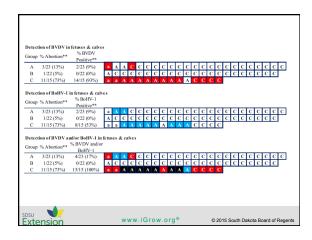

Which vaccine group has the best protection against IBR and BVD?

A. Modified Live vaccine pre-breeding

B. Killed vaccine pre-breeding