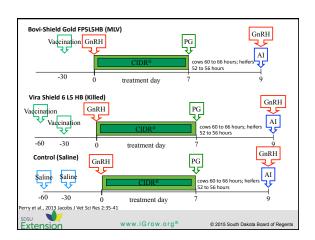

## Adverse Effects of MLV IBR on Reproduction – Naïve Animals 1. Live IBR injected into 8 heifers d. 1 after estrus Ovarian necrosis in 7 (VanderMaaten & Miller, 1985) 2. MLV IBR vaccine IV into 8 heifers d. 1 after estrus CL and ovarian necrosis in 8 (VanderMa 3. MLV IBR vaccine IV into 18 heifers d. 4 after 2<sup>nd</sup> PGF CL and ovarian necrosis, inflammation in 14 (Smith, et al., 1990) 4. MLV IBR vaccine IV - or control - into 19 heifers day of 2<sup>nd</sup> PGF (Chiang, et al, 1990) - Vaccinated heifers 3/10 calved, Control heifers 9/9 calved www.iGrow.org® © 2015 South Dakota Board of Reger



































## Multi-herd Study: Summary • Al conception rates numerically better in KV cows vs. MLV cows (p=.055) - Saline group intermediate • 56-day conception rates statistically better in KV and saline cows vs. MLV cows (p<0.01) • Breeding season pregnancy success statistically better in KV cows vs. MLV cows (p<0.01)

Which vaccine group has the best protection against IBR and BVD?

A. Modified Live vaccine pre-breeding

B. Killed vaccine pre-breeding





























## Conclusions

- · MLV reproductive vaccines have the potential to adversely affect reproduction
- · Evidence for adverse effects of MLV in wellvaccinated herds is building
  - Responses may differ among herds
- · Proper heifer pre-conditioning helps mitigate these effects
- Modified Live Better cell-mediated im