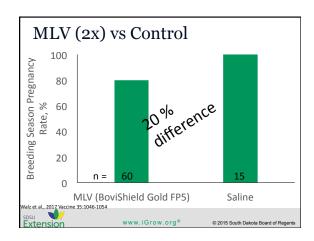

## Adverse Effects of MLV IBR on Reproduction – Naïve Animals 1. Live IBR injected into 8 heifers d. 1 after estrus Ovarian necrosis in 7 (VanderMaaten & Miller, 1985) 2. MLV IBR vaccine IV into 8 heifers d. 1 after estrus CL and ovarian necrosis in 8 (VanderMa 3. MLV IBR vaccine IV into 18 heifers d. 4 after 2<sup>nd</sup> PGF CL and ovarian necrosis, inflammation in 14 (Smith, et al., 1990) 4. MLV IBR vaccine IV - or control - into 19 heifers day of 2<sup>nd</sup> PGF (Chiang, et al, 1990) - Vaccinated heifers 3/10 calved, Control heifers 9/9 calved www.iGrow.org® © 2015 South Dakota Board of Reger



































## Multi-herd Study: Summary • Al conception rates numerically better in KV cows vs. MLV cows (p=.055) - Saline group intermediate • 56-day conception rates statistically better in KV and saline cows vs. MLV cows (p<0.01) • Breeding season pregnancy success statistically better in KV cows vs. MLV cows (p<0.01)

Which vaccine group has the best protection against IBR and BVD?

A. Modified Live vaccine pre-breeding

B. Killed vaccine pre-breeding





























## Conclusions

- · MLV reproductive vaccines have the potential to adversely affect reproduction
- · Evidence for adverse effects of MLV in wellvaccinated herds is building
  - Responses may differ among herds
- · Proper heifer pre-conditioning helps mitigate these effects
- Modified Live Better cell-media