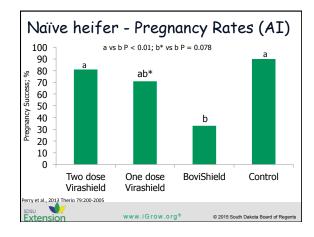

## Adverse Effects of MLV IBR on Reproduction – Naïve Animals 1. Live IBR injected into 8 heifers d. 1 after estrus Ovarian necrosis in 7 (VanderMaaten & Miller, 1985) 2. MLV IBR vaccine IV into 8 heifers d. 1 after estrus CL and ovarian necrosis in 8 (VanderMa 3. MLV IBR vaccine IV into 18 heifers d. 4 after 2<sup>nd</sup> PGF CL and ovarian necrosis, inflammation in 14 (Smith, et al., 1990) 4. MLV IBR vaccine IV - or control - into 19 heifers day of 2<sup>nd</sup> PGF (Chiang, et al, 1990) - Vaccinated heifers 3/10 calved, Control heifers 9/9 calved www.iGrow.org® © 2015 South Dakota Board of Reger