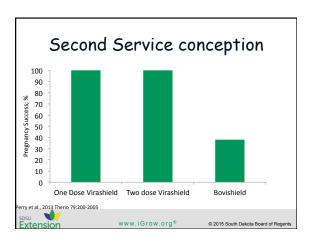

## Adverse Effects of MLV IBR on Reproduction – Naïve Animals 1. Live IBR injected into 8 heifers d. 1 after estrus Ovarian necrosis in 7 (VanderMaaten & Miller, 1985) 2. MLV IBR vaccine IV into 8 heifers d. 1 after estrus CL and ovarian necrosis in 8 (VanderMa 3. MLV IBR vaccine IV into 18 heifers d. 4 after 2<sup>nd</sup> PGF CL and ovarian necrosis, inflammation in 14 (Smith, et al., 1990) 4. MLV IBR vaccine IV - or control - into 19 heifers day of 2<sup>nd</sup> PGF (Chiang, et al, 1990) - Vaccinated heifers 3/10 calved, Control heifers 9/9 calved www.iGrow.org® © 2015 South Dakota Board of Reger