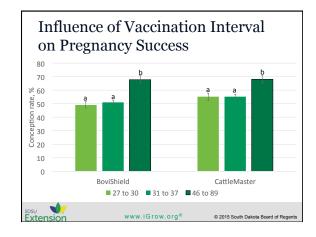

r 2<sup>nd</sup> PGF CL and ovarian necrosis, inflammation in 14 (Smith, et al., 1990) 4. MLV IBR vaccine IV - or control - into 19 heifers day of 2<sup>nd</sup> PGF (Chiang, et al, 1990) - Vaccinated heifers 3/10 calved, Control heifers 9/9 calved www.iGrow.org® © 2015 South Dakota Board of Reger



































## Multi-herd Study: Summary • Al conception rates numerically better in KV cows vs. MLV cows (p=.055) - Saline group intermediate • 56-day conception rates statistically better in KV and saline cows vs. MLV cows (p<0.01) • Breeding season pregnancy success statistically better in KV cows vs. MLV cows (p<0.01)

Which vaccine group has the best protection against IBR and BVD?

A. Modified Live vaccine pre-breeding

B. Killed vaccine pre-breeding





























## Conclusions

- · MLV reproductive vaccines have the potential to adversely affect reproduction
- · Evidence for adverse effects of MLV in wellvaccinated herds is building
  - Responses may differ among herds
- · Proper heifer pre-conditioning helps mitigate these effects
- Modified Live Better cell-mediated immunity
   Killed Vaccines Better antibody-mediated immunity
- Annual KV boosters = protection against disease
- · Before changing programs: get veterinary input