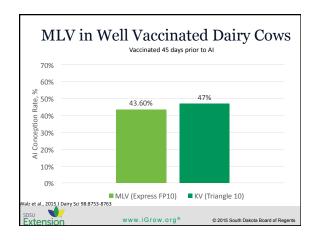

## Multi-herd Study: Summary • Al conception rates numerically better in KV cows vs. MLV cows (p=.055) - Saline group intermediate • 56-day conception rates statistically better in KV and saline cows vs. MLV cows (p<0.01) • Breeding season pregnancy success statistically better in KV cows vs. MLV cows (p<0.01)