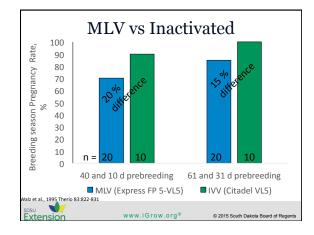

## Adverse Effects of MLV IBR on Reproduction – Naïve Animals 1. Live IBR injected into 8 heifers d. 1 after estrus Ovarian necrosis in 7 (VanderMaaten & Miller, 1985) 2. MLV IBR vaccine IV into 8 heifers d. 1 after estrus CL and ovarian necrosis in 8 (VanderMa 3. MLV IBR vaccine IV into 18 heifers d. 4 after 2<sup>nd</sup> PGF CL and ovarian necrosis, inflammation in 14 (Smith, et al., 1990) 4. MLV IBR vaccine IV - or control - into 19 heifers day of 2<sup>nd</sup> PGF (Chiang, et al, 1990) - Vaccinated heifers 3/10 calved, Control heifers 9/9 calved www.iGrow.org® © 2015 South Dakota Board of Reger



































## Multi-herd Study: Summary • Al conception rates numerically better in KV cows vs. MLV cows (p=.055) - Saline group intermediate • 56-day conception rates statistically better in KV and saline cows vs. MLV cows (p<0.01) • Breeding season pregnancy success statistically better in KV cows vs. MLV cows (p<0.01)

Which vaccine group has the best protection against IBR and BVD?

A. Modified Live vaccine pre-breeding

B. Killed vaccine pre-breeding





























## Conclusions

- · MLV reproductive vaccines have the potential to adversely affect reproduction
- · Evidence for adverse effects of MLV in wellvaccinated herds is building
  - Responses may differ among herds
- · Proper heifer pre-conditioning helps mitigate these effects
- Modified Live Better cell-med