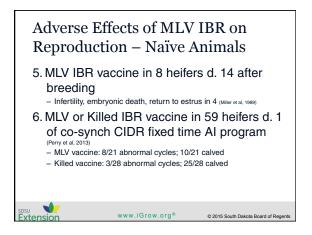

## Adverse Effects of MLV IBR on Reproduction – Naïve Animals 1. Live IBR injected into 8 heifers d. 1 after estrus Ovarian necrosis in 7 (VanderMaaten & Miller, 1985) 2. MLV IBR vaccine IV into 8 heifers d. 1 after estrus CL and ovarian necrosis in 8 (VanderMa 3. MLV IBR vaccine IV into 18 heifers d. 4 after 2<sup>nd</sup> PGF CL and ovarian necrosis, inflammation in 14 (Smith, et al., 1990) 4. MLV IBR vaccine IV - or control - into 19 heifers day of 2<sup>nd</sup> PGF (Chiang, et al, 1990) - Vaccinated heifers 3/10 calved, Control heifers 9/9 calved www.iGrow.org® © 2015 South Dakota Board of Reger