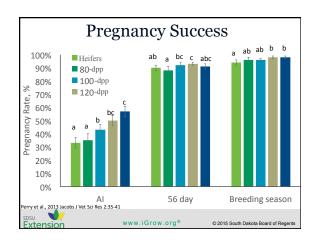

## Adverse Effects of MLV IBR on Reproduction – Naïve Animals 1. Live IBR injected into 8 heifers d. 1 after estrus Ovarian necrosis in 7 (VanderMaaten & Miller, 1985) 2. MLV IBR vaccine IV into 8 heifers d. 1 after estrus CL and ovarian necrosis in 8 (VanderMa 3. MLV IBR vaccine IV into 18 heifers d. 4 after 2<sup>nd</sup> PGF CL and ovarian necrosis, inflammation in 14 (Smith, et al., 1990) 4. MLV IBR vaccine IV - or control - into 19 heifers day of 2<sup>nd</sup> PGF (Chiang, et al, 1990) - Vaccinated heifers 3/10 calved, Control heifers 9/9 calved www.iGrow.org® © 2015 South Dakota Board of Reger



































## Multi-herd Study: Summary • Al conception rates numerically better in KV cows vs. MLV cows (p=.055) - Saline group intermediate • 56-day conception rates statistically better in KV and saline cows vs. MLV cows (p<0.01) • Breeding season pregnancy success statistically better in KV cows vs. MLV cows (p<0.01)

Which vaccine group has the best protection against IBR and BVD?

A. Modified Live vaccine pre-breeding

B. Killed vaccine pre-breeding





























## Conclusions

- · MLV reproductive vaccines have the potential to adversely affect reproduction
- · Evidence for adverse effects of MLV in wellvaccinated herds is building
  - Responses may differ among herds
- · Proper heifer pre-conditioning helps mitigate these effects
- Modified Live Better cell-mediated immu